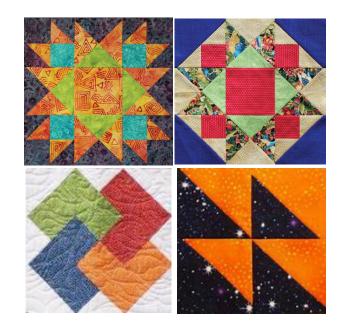

## Tucker Trimmer 1 & Shaded Four-Patch

Learn how to use a Tucker Trimmer 1 to create half square triangles, quarter square triangles, and combination units. With the Tucker Trimmer 1 alone, a quilter has 33 opportunities to create precise units that will fit nicely with more advanced units. This is a perfect tool for any quilter to begin their journey through the Studio 180 Design set of tools.

Take it to the next level as you use your Tucker Trimmer 1 to create a Shaded Four-Patch without ever cutting a triangle! These units can be created by strip-piecing, thus eliminating the need to stitch along a bias edge. You'll be amazed at the myriad of design options this unit will open up for you!